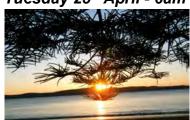

## 'ANZAC DAY'

'Service of Remembrance' Pearl Beach Beachfront

Tuesday 25th April - 6am

Bring a candle, and chair if required ....

Following the beach commemoration service the community are invited to the Memorial Hall for wreath laying and dedication of the newly renovated Memorial.